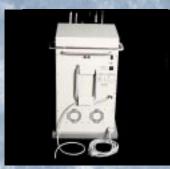

# PROCART IITM

Mobile Treatment Console

PROFESSIONAL IN-OFFICE USE.

# FEATURES INCLUDE:

- Sophisticated, one-piece design: completely self-contained with built-in air compressor, separate vacuum pump, water & waste management systems.
- ₩ High-strength aluminum chassis with innovative
  WhisperQuiet™ sound reduction technology.
- Separate oil-free adjustable vacuum pump for powerful suction.
- Large, four liter waste container with automatic overflow shutoff and electric waste purge.
- Ample, 1.5 liter water reservoir with additional external water connection.

Designed specifically for use in the modern dental office, nursing home, hospital and medical center, the ProCart II combines superior performance with state-of-the-art design.

ProCart II, WhisperQuiet and DNTLworks are trademarks of DNTLworks Equipment Corporation © 1998