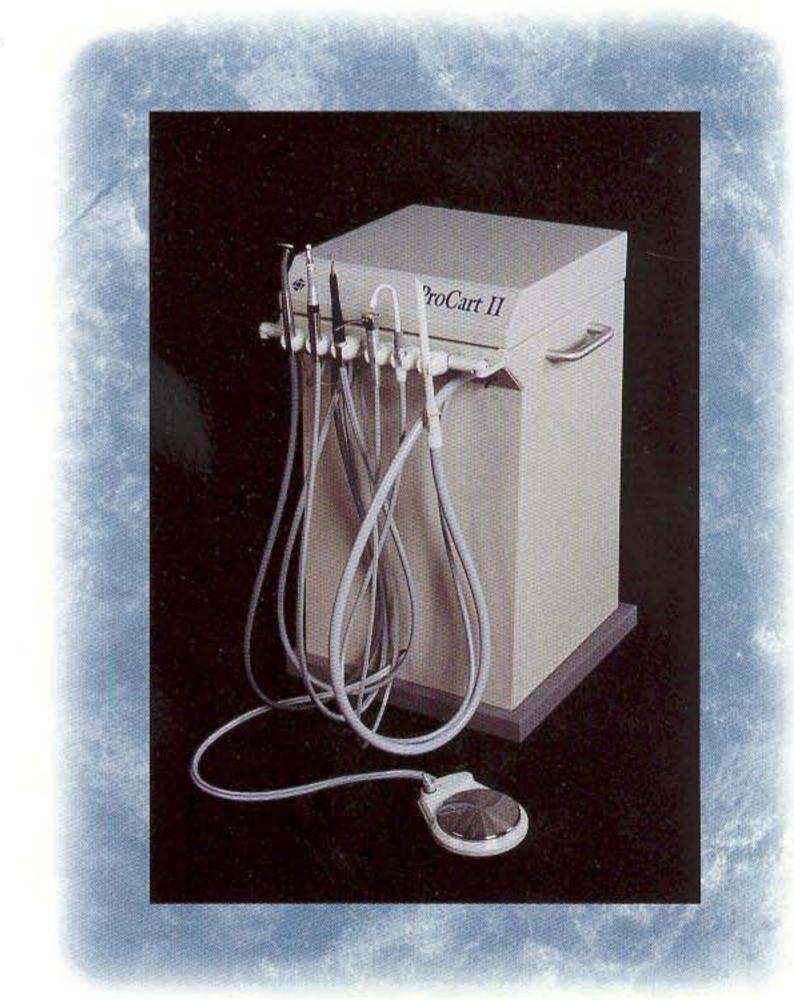

# PROCART IITM

Mobile Treatment Console

PROFESSIONAL IN-OFFICE USE.

# FEATURES INCLUDE:

- Sophisticated, one-piece design: completely self-contained with built-in air compressor, separate vacuum pump, water & waste management systems.
- ₩ High-strength aluminum chassis with innovative
  WhisperQuiet™ sound reduction technology.
- Separate oil-free adjustable vacuum pump for powerful suction.
- Large, four liter waste container with automatic overflow shutoff and electric waste purge.
- Ample, 1.5 liter water reservoir with additional external water connection.

Designed specifically for use in the modern dental office, nursing home, hospital and medical center, the ProCart II combines superior performance with state-of-the-art design.

ProCart II, WhisperQuiet and DNTLworks are trademarks of DNTLworks Equipment Corporation © 1998

Swing-Out Instrument Arms

- Wet/dry foot control
- Automatic controls for one, two and three handpieces
- Accommodates most brands of handpieces and fiber optic systems
- Three-way syringe
- Adjustable H.V.E. system
- Adjustable saliva ejector
- Asepsis designed chassis and handpiece holders
- Recessed controls for easy cleaning
- Air filter moisture separator
- Repair/Tool kit with Operations Manual
- Side maneuvering handles and high-grade casters for easy movement
- Optional arm-mounted trays available
- Optional cover available