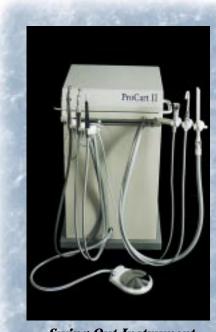

# PROCART III

## Mobile Treatment Console

### **SPECIFICATIONS**

Sleek Design for In-office Use

Easy Access to Control Panel

Auxillary Air & Water Quick Connects; Automatic Waste Removal; Additional Electrical Outlet

### **DIMENSIONS/WEIGHT**

Width: 20" Depth: 21"

Height: 30" to 34" adjustable

Weight: 100 lbs

### **ELECTRICAL**

Power Supply: 115 Vac, 60 Hz or

220 Vac, 50 Hz

Circuit breaker protection: 15 amps Hospital grade wiring, NEMA type

5-15P Plug

### **COMPRESSOR**

Oil-free 1/3 hp motor Working pressure: 70 to 100 psi Flow rate: 2.5 cfm Sound level: 48 dB Air reservoir: 4 liters Automatic air tank purge

### **VACUUMMOTOR**

Oil-free 1/3 hp motor Adjustable vacuum: 0" to 21" Hg Vacuum flow: 4.6 cfm Waste receptacle: 4 liters Sound level: 48 dB Automatic overflow shutoff Aseptic filtered exhaust Large volume solids trap Automatic waste removal

### WATERMODULE

1.5 liter reservoir
Pressurized system: 30 to 40 lbs
Aseptic non-retracting HPC coolant
Handpiece flush system
External quick connects for
water and air

Lions Dental Supply www.LionsDentalSupply.com 951-276-3225

Swing-Out Instrument Arms

- Wet/dry foot control
- Automatic controls for one, two and three handpieces
- Accommodates most brands of handpieces and fiber optic systems
- Three-way syringe
- Adjustable H.V.E. system
- Adjustable saliva ejector
- Asepsis designed chassis and handpiece holders
- Recessed controls for easy cleaning
- Air filter moisture separator
- Repair/Tool kit with Operations Manual
- Side maneuvering handles and high-grade casters for easy movement
- Optional arm-mounted trays available
- Optional cover available